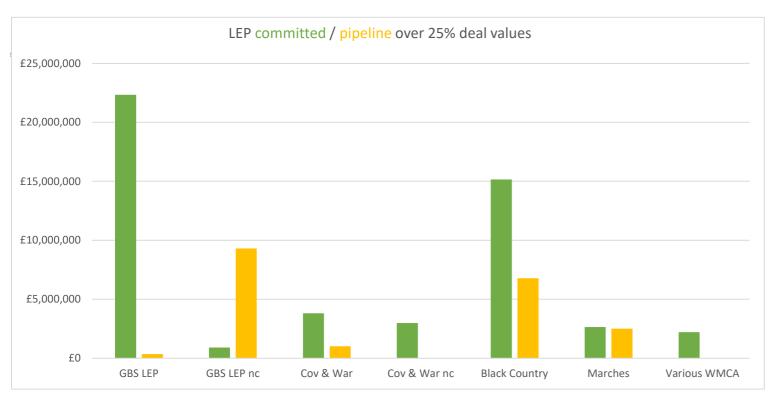

#### Geography of committed deal values - committed / pipeline over 25%

| Birmingham  | Solihull |          |
|-------------|----------|----------|
| £22,343,420 | £0       |          |
| £345,000    | £0       |          |
| Cannock     | Redditch | Tamworth |
| £900,000    | £0       | £0       |
| £9,300,000  | £0       | £0       |
|             |          |          |

£3,800,000

£1,000,000

| N Warwickshire | Nuneaton   | Rugby      | Stratford    | Warwick |
|----------------|------------|------------|--------------|---------|
| £2,195,000     | £775,000   | £0         | £0           | £0      |
| £0             | £0         | £0         | £0           | £0      |
| Walsall        | Dudley     | W'hampton  | Sandwell     |         |
| £1,590,000     | £2,845,000 | £4,635,500 | £6,080,000   |         |
| £0             | £0         | £2,780,000 | £4,000,000   |         |
| Telford        | Shropshire |            | Various WMCA |         |
| £2,636,080     | £0         |            | £2,200,000   |         |
| £2,500,000     | £0         |            | £0           |         |
|                |            |            |              |         |