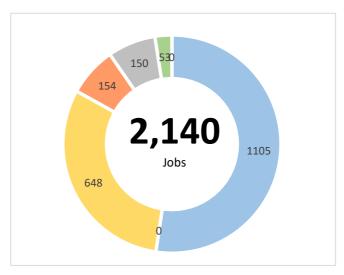

| Transaction | Jobs Created | Brownfield Land - Acres | Homes Created | Com. Space sq ft | Business Rates pa |  |
|-------------|--------------|-------------------------|---------------|------------------|-------------------|--|
| 21          | 2,140        | 125                     | 470           | 1,288,942        | £2,419,489        |  |