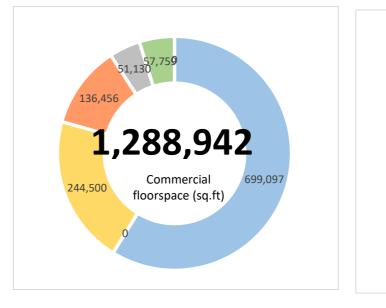

| Transaction | Jobs Created | Brownfield Land - Acres | Homes Created | Com. Space sq ft | Business Rates pa |  |
|-------------|--------------|-------------------------|---------------|------------------|-------------------|--|
| 21          | 2,140        | 125                     | 470           | 1,288,942        | £2,419,489        |  |