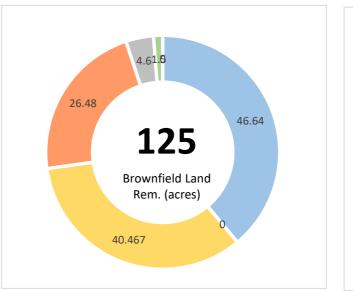

| Transaction | Jobs Created | Brownfield Land - Acres | Homes Created | Com. Space sq ft | Business Rates pa |  |
|-------------|--------------|-------------------------|---------------|------------------|-------------------|--|
| 21          | 2,140        | 125                     | 470           | 1,288,942        | £2,419,489        |  |