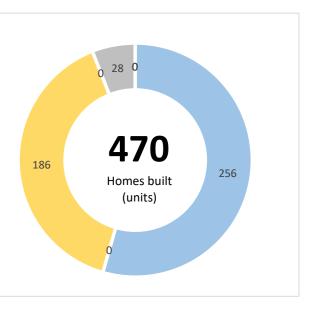

| Transaction | Jobs Created | Brownfield Land - Acres | Homes Created | Com. Space sq ft | Business Rates pa |  |
|-------------|--------------|-------------------------|---------------|------------------|-------------------|--|
| 21          | 2,140        | 125                     | 470           | 1,288,942        | £2,419,489        |  |