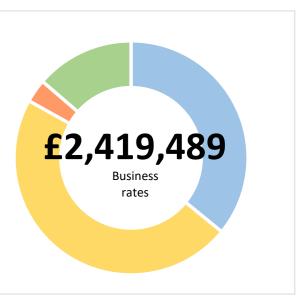

| Transaction | Jobs Created | Brownfield Land - Acres | Homes Created | Com. Space sq ft | Business Rates pa |  |
|-------------|--------------|-------------------------|---------------|------------------|-------------------|--|
| 21          | 2,140        | 125                     | 470           | 1,288,942        | £2,419,489        |  |